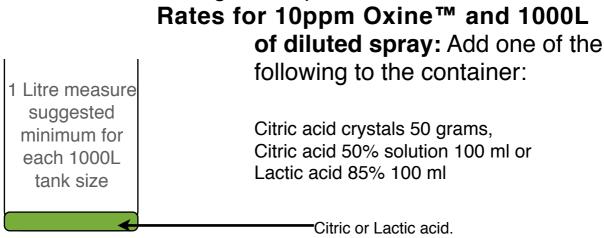

## Oxine™ Activation Essentials for 1000L

1. Measure acid into a glass or plastic container:

2. Measure 500 ml of Oxine™ and add to the acid. (Do this even if spraying with a Citric or Lactic acid clean up spray.) Agitate to dissolve the crystals or mixture. Double rates for 2000L.

Citric or Lactic acid reacting with Oxine

3. Leave for at least 5 minutes to form chlorine dioxide gas.

As the chlorine dioxide gas is released into solution the solution will turn dark yellow.

Do not breath in any fumes released.