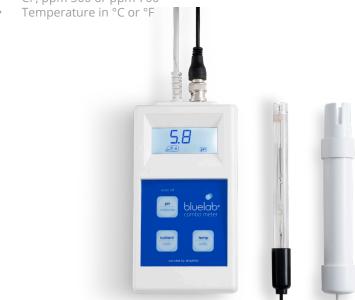

### **Bluelab Combo Meter**

#### Measure pH, conductivity and temperature on the go.

- Includes a pH Probe and Conductivity Probe
- Easy to use, clean and calibrate
- Customizable scales: Conductivity in EC, CF, ppm 500 or ppm 700