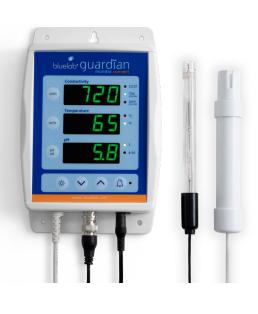

# Bluelab Guardian Connect

Your key growing parameters – at a glance, anytime.

- View your pH, conductivity and temperature on your mobile device
- High and low flashing alarms alert you when your reservoir is out of acceptable range
- Easy to mount
- Remote alerts with the Bluelab Connect Stick\*