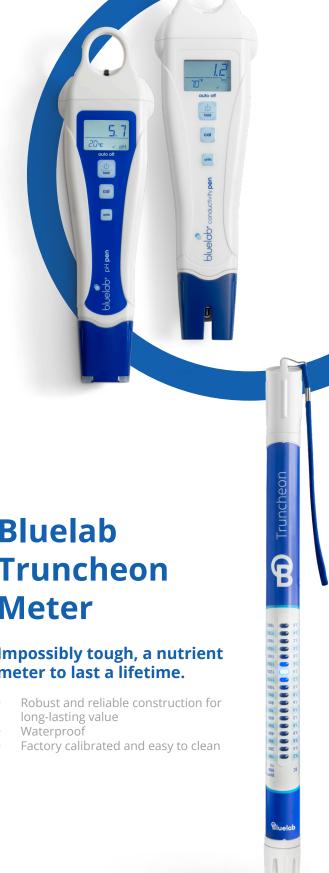

## Bluelab pH and **Conductivity Pens**

Accurately measure the pH, conductivity and temperature of your solution.

Know your pH: Ensure your pH is always in the right range for optimal nutrient uptake with the Bluelab pH Pen.

Know your nutrient level: Maintain accurate nutrient levels for excellent crop quality with the Bluelab Conductivity Pen.

**Know your temperature:** The pH Pen and Conductivity Pen will monitor your solution temperature.

## **Bluelab Truncheon** Meter

#### Impossibly tough, a nutrient meter to last a lifetime.

- long-lasting value