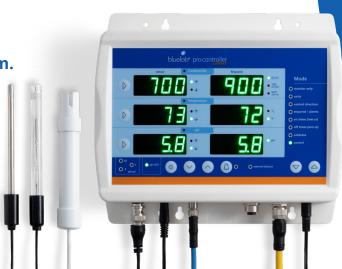

Bluelab Pro Controller

#### Full nutrient dosing system.

- Take control of pH and conductivity levels in reservoirs with the Bluelab PeriPod\*
- Auto-dose up to 12 different nutrients and pH up or down
- In-built safety lockouts
- Remote alerts with the Bluelab Connect Stick\*