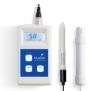

## **Durable and reliable pH measurement**

- Know your pH: fast, accurate pH measurements in the root zone so you can ensure optimal nutrient uptake
- Designed for growers: portable handheld design and reinforced spear-tip probe

#### Measure pH in multiple substrates

Accurately measure direct from the root zone in a wide range of substrates including soil, coco coir, stone wool and solution.

#### Reinforced spear-tip probe

Replaceable Leap pH Probe with a reinforced spear tip and 6.6 foot / 2 meter cable so you can measure in hard-to-reach locations.