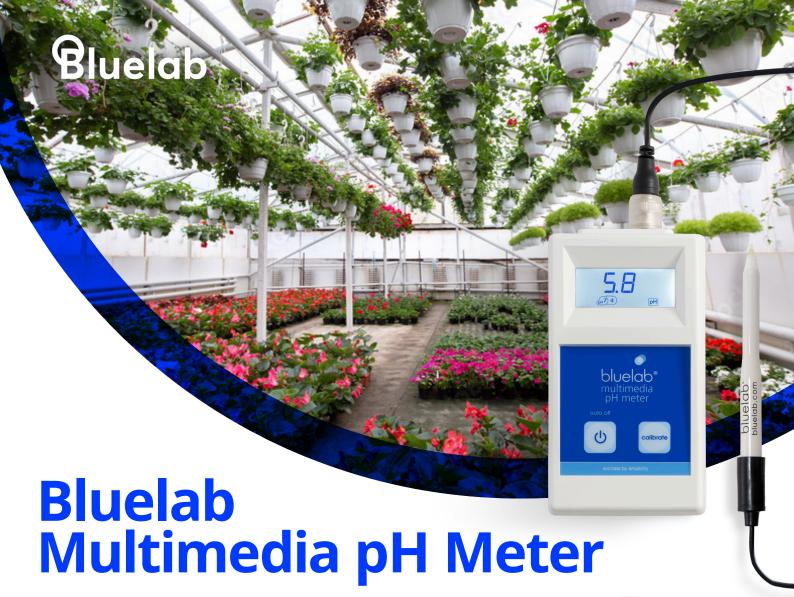

Measure more, faster. Reinforced spear tip measures pH directly in soil, substrate and solution

## **Durable and reliable pH measurement**

- Know your pH: fast, accurate pH measurements in the root zone so you can ensure optimal nutrient uptake
- Designed for growers: portable handheld design and reinforced spear-tip probe

#### Measure pH in multiple substrates

Accurately measure direct from the root zone in a wide range of substrates including soil, coco coir, stone wool and solution.

#### Reinforced spear-tip probe

Replaceable Leap pH Probe with a reinforced spear tip and 6.6 foot / 2 meter cable so you can measure in hard-to-reach locations.