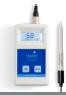

## **Durable and reliable pH measurement**

- Know your pH: fast, accurate pH measurements in the root zone so you can ensure optimal nutrient uptake
- Designed for growers: portable handheld design and reinforced spear-tip probe

#### Measure pH in multiple substrates

Accurately measure direct from the root zone in a wide range of substrates including soil, coco coir, stone wool and solution.

#### Reinforced spear-tip probe

Replaceable Leap pH Probe with a reinforced spear tip and 6.6 foot / 2 meter cable so you can measure in hard-to-reach locations.